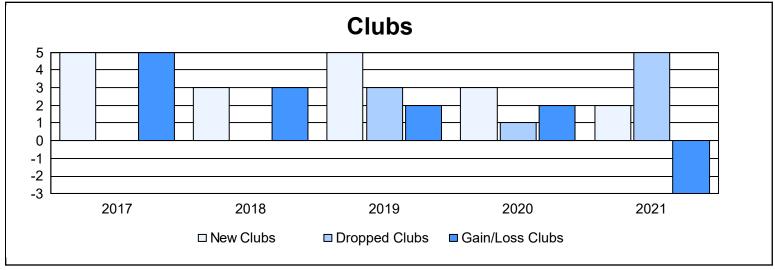

District 316 B As of June 2021 Cumulative

| Year      | New<br>Clubs | Dropped<br>Clubs | Gain/<br>Loss<br>Clubs | New<br>Members | Charter<br>Members | Reinstate<br>Members | Transfer<br>Members | Total<br>Member<br>Added | Total<br>Members<br>Dropped | Gain/<br>Loss<br>Members |
|-----------|--------------|------------------|------------------------|----------------|--------------------|----------------------|---------------------|--------------------------|-----------------------------|--------------------------|
| 2016-2017 | 5            | 0                | 5                      | 293            | 111                | 5                    | 0                   | 409                      | 154                         | 255                      |
| 2017-2018 | 3            | 0                | 3                      | 230            | 66                 | 13                   | 1                   | 310                      | 257                         | 53                       |
| 2018-2019 | 5            | 3                | 2                      | 235            | 124                | 5                    | 6                   | 370                      | 338                         | 32                       |
| 2019-2020 | 3            | 1                | 2                      | 104            | 65                 | 5                    | 5                   | 179                      | 398                         | -219                     |
| 2020-2021 | 2            | 5                | -3                     | 181            | 57                 | 17                   | 10                  | 265                      | 305                         | -40                      |
| Average   | 4            | 2                | 2                      | 209            | 85                 | 9                    | 4                   | 307                      | 290                         | 16                       |